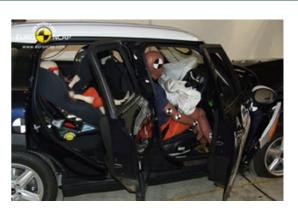

# Safety ratings

| NCAP rating    | ****            |
|----------------|-----------------|
| Adult          | 84%             |
| Children       | 83%             |
| Pedestrian     | 63%             |
| Safety systems | 71%             |
| Overall rating | 78%             |
| Video          | see crash video |