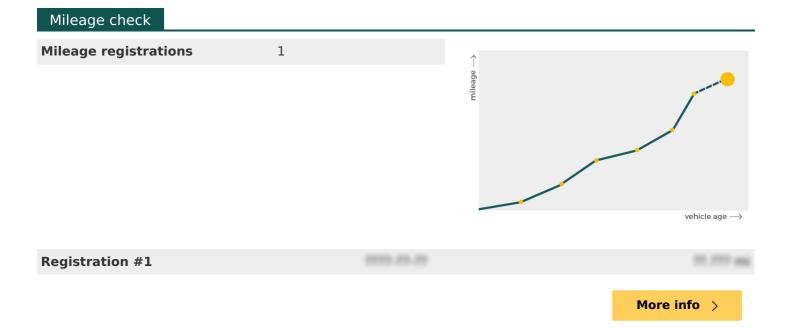

| annear an               |             |
|-------------------------------------------------------------|-------------|
| ************                                                |             |
| ********                                                    |             |
| *******                                                     |             |
| **********                                                  |             |
| ********                                                    |             |
|                                                             | More info > |
| Plate changes                                               |             |
| See in this check if this MINI had different number plates. |             |
| Number of plates                                            | ,           |
| Current registration                                        |             |
| Plate since                                                 |             |
| Current registration                                        |             |
| Plate since                                                 |             |
|                                                             |             |