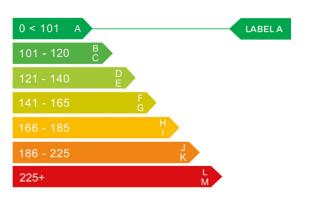

### Engine & fuel consumption

| Power                   | 68 BHP             |
|-------------------------|--------------------|
| Max. torque             | 93 Nm at 3.600 rpm |
| Engine capacity         | 998 cc             |
| Cylinders               | 3                  |
| Fuel type               | Petrol             |
| Consumption city        | 55.4 mpg           |
| Consumption extra urban | 74.3 mpg           |
| Consumption combined    | 65.7 mpg           |
| CO2 emission            | 99 g/km            |
| CO2 label               | А                  |