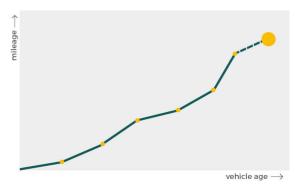

## Mileage check

| Odometer                   | In miles        |
|----------------------------|-----------------|
| Mileage registrations      | 12              |
| First mileage registration | 2013-09-23      |
| Last registration          | 2023-12-08      |
| Complete history           | <u>See info</u> |

| Registration #1                    | 2013-09-23 | 21 mi                                                              |
|------------------------------------|------------|--------------------------------------------------------------------|
| Registration #2                    | 2016-07-12 | 19.402 mi                                                          |
| Registration #3                    | 2017-08-08 | 22.746 mi                                                          |
| Registration #4                    | 2018-07-24 | 27.058 mi                                                          |
| Registration #5                    | 2018-08-01 | 27.147 mi                                                          |
| Registration #6                    | 2019-07-30 | 34.241 mi                                                          |
|                                    |            |                                                                    |
| Registration #7                    |            | 11.777 mi                                                          |
| Registration #7<br>Registration #8 |            | 00.000 est                                                         |
| -                                  |            | 01.000 est<br>01.000 est<br>01.000 est                             |
| Registration #8                    |            | 01.000 est<br>0.000 est<br>01.000 est<br>01.000 est                |
| Registration #8<br>Registration #9 |            | 01,000 est<br>01,000 est<br>01,000 est<br>01,000 est<br>01,000 est |