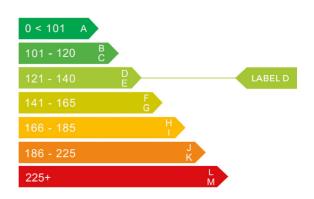

## Engine & fuel consumption

| Power                   | 188 BHP             |
|-------------------------|---------------------|
| Max. torque             | 400 Nm at 1.750 rpm |
| Engine capacity         | 1.995 cc            |
| Cylinders               | 4                   |
| Fuel type               | Diesel              |
| Consumption city        | 51.4 mpg            |
| Consumption extra urban | 67.3 mpg            |
| Consumption combined    | 60.1 mpg            |
| CO2 emission            | 123 g/km            |
| CO2 label               | D                   |