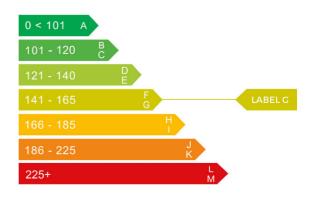

### Engine & fuel consumption

| Power                   | 155 BHP             |
|-------------------------|---------------------|
| Max. torque             | 193 Nm at 4.500 rpm |
| Engine capacity         | 1.999 сс            |
| Cylinders               | 4                   |
| Fuel type               | Petrol              |
| Consumption city        | 29.4 mpg            |
| Consumption extra urban | 53.3 mpg            |
| Consumption combined    | 40.9 mpg            |
| CO2 emission            | 159 g/km            |
| CO2 label               | G                   |