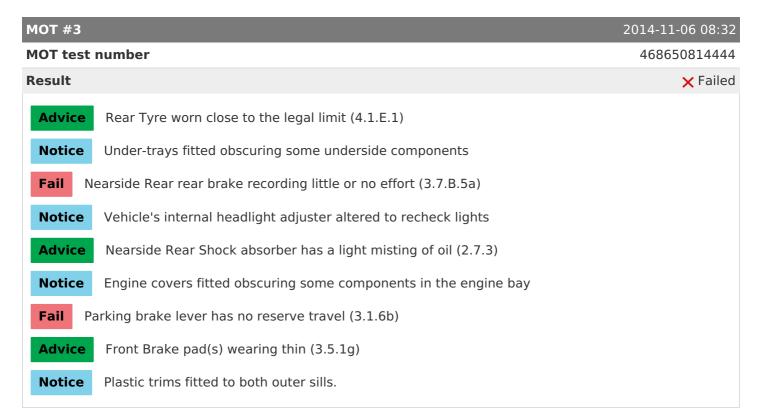

MOT #4 2014-11-13 12:50 **MOT** test number 236687814335 Result ✓ Passed **Advice** Nearside Rear Shock absorber has a light misting of oil (2.7.3) Notice Under-trays fitted obscuring some underside components Advice Offside Front Brake pad(s) wearing thin (3.5.1g) Notice N/S/R AND O/S/R TYRES inner tread low and feathering Advice Nearside Front Brake pad(s) wearing thin (3.5.1g) Notice Engine covers fitted obscuring some components in the engine bay

CarCheck.co.uk page 7/16

report date: 2024-03-28

| MOT #2        |                                                                     | 2014-11-05 14:07 |
|---------------|---------------------------------------------------------------------|------------------|
| MOT test      | number                                                              | 509339704310     |
| Result        |                                                                     | <b>X</b> Failed  |
| Notice        | Under-trays fitted obscuring some underside components              |                  |
| Advice        | Nearside Rear Shock absorber has a light misting of oil (2.7.3)     |                  |
| Advice        | Offside Front Brake pad(s) wearing thin (3.5.1g)                    |                  |
| Notice        | N/S/R AND O/S/R TYRES inner tread low and feathering                |                  |
| <b>Fail</b> N | earside rear parking brake recording little or no effort (3.7.B.6a) |                  |
| Notice        | Engine covers fitted obscuring some components in the engine bay    |                  |
| Advice        | Nearside Front Brake pad(s) wearing thin (3.5.1g)                   |                  |