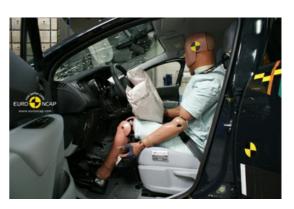

# Safety ratings

Number of doors

Number of seats

Number of axles CarCheck.co.uk

| NCAP rating    | ****            |
|----------------|-----------------|
| Adult          | 86%             |
| Children       | 81%             |
| Pedestrian     | 31%             |
| Safety systems | 97%             |
| Overall rating | 75%             |
| Video          | see crash video |