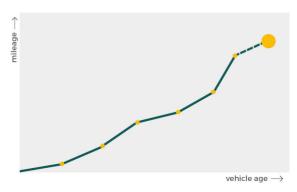

# Mileage check

| Odometer                   | In miles   |
|----------------------------|------------|
| Mileage registrations      | 16         |
| First mileage registration | 2013-02-26 |
| Last registration          | 2024-02-21 |
| Complete history           | See info   |

| Registration #1                                                                                 | 2013-02-26 | 23 mi                                                                                                 |
|-------------------------------------------------------------------------------------------------|------------|-------------------------------------------------------------------------------------------------------|
| Registration #2                                                                                 | 2016-04-27 | 29.151 mi                                                                                             |
| Registration #3                                                                                 | 2017-04-12 | 36.525 mi                                                                                             |
| Registration #4                                                                                 | 2018-04-04 | 54.225 mi                                                                                             |
| Registration #5                                                                                 | 2018-04-06 | 54.231 mi                                                                                             |
| Registration #6                                                                                 | 2019-04-05 | 71.495 mi                                                                                             |
| Registration #7                                                                                 | 2019-04-05 | 71.495 mi                                                                                             |
| Registration #8                                                                                 | 2020-03-27 | 89.426 mi                                                                                             |
|                                                                                                 |            |                                                                                                       |
| Registration #9                                                                                 |            | 11.777 esi                                                                                            |
| -                                                                                               |            | 10.000 est                                                                                            |
| Registration #9                                                                                 |            | 10.000 est<br>10.000 est<br>10.000 est                                                                |
| Registration #9<br>Registration #10                                                             |            | 00.000 est<br>0.000 est<br>00.000 est<br>00.000 est                                                   |
| Registration #9<br>Registration #10<br>Registration #11                                         |            | 00.000 est<br>0.000 est<br>00.000 est<br>00.000 est<br>00.000 est                                     |
| Registration #9<br>Registration #10<br>Registration #11<br>Registration #12                     |            | 00.000 460<br>01.000 460<br>01.000 460<br>01.000 460<br>01.000 460<br>01.000 460                      |
| Registration #9<br>Registration #10<br>Registration #11<br>Registration #12<br>Registration #13 |            | 10.000 est<br>0.000 est<br>0.000 est<br>0.000 est<br>0.000 est<br>0.000 est<br>0.000 est<br>0.000 est |