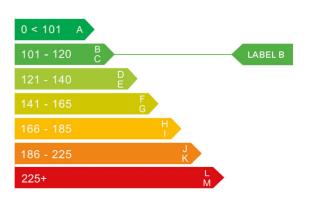

## Engine & fuel consumption

| Power                   | 92 BHP              |
|-------------------------|---------------------|
| Max. torque             | 230 Nm at 1.750 rpm |
| Engine capacity         | 1.560 cc            |
| Cylinders               | 4                   |
| Fuel type               | Diesel              |
| Consumption city        | 54.3 mpg            |
| Consumption extra urban | 80.7 mpg            |
| Consumption combined    | 67.3 mpg            |
| CO2 emission            | 110 g/km            |
| CO2 label               | В                   |