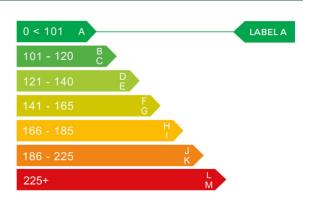

# Engine & fuel consumption

| Engine capacity | 2.998 сс          |
|-----------------|-------------------|
| Fuel type       | Hybrid / Electric |
| CO2 emission    | 20 g/km           |
| CO2 label       | A                 |