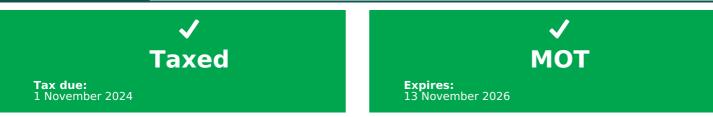

## Tax & MOT check

| Tax status       | Valid until 1 November |
|------------------|------------------------|
| Days left        | 185                    |
| MOT expiry date  | 13 November 2026       |
| Full MOT history | See MOT history        |