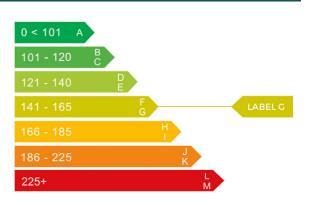

### Engine & fuel consumption

| Power                   | 143 BHP             |
|-------------------------|---------------------|
| Max. torque             | 340 Nm at 2.000 rpm |
| Engine capacity         | 1.997 cc            |
| Cylinders               | 4                   |
| Fuel type               | Diesel              |
| Consumption city        | 34.5 mpg            |
| Consumption extra urban | 51.4 mpg            |
| Consumption combined    | 43.5 mpg            |
| CO2 emission            | 159 g/km            |
| CO2 label               | G                   |