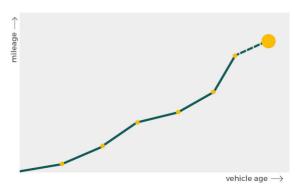

# Mileage check

| Odometer                   | In miles        |
|----------------------------|-----------------|
| Mileage registrations      | 16              |
| First mileage registration | 2009-03-01      |
| Last registration          | 2023-07-15      |
| Complete history           | <u>See info</u> |

| Registration #1  | 2009-03-01 | 15 mi      |
|------------------|------------|------------|
| Registration #2  | 2012-02-23 | 21.420 mi  |
| Registration #3  | 2013-03-22 | 31.072 mi  |
| Registration #4  | 2014-03-19 | 40.061 mi  |
| Registration #5  | 2015-03-13 | 49.765 mi  |
| Registration #6  | 2016-03-14 | 57.870 mi  |
| Registration #7  | 2017-03-15 | 64.798 mi  |
| Registration #8  | 2018-03-07 | 72.122 mi  |
| Registration #9  |            | 11.777 mi  |
| Registration #10 |            | 11.777 esi |
| Registration #11 |            | 11.777 mi  |
| Registration #12 |            | 11.777 esi |
| Registration #13 |            | 11.777 mi  |
| Registration #14 |            | 11.777 est |
| Registration #15 |            |            |
|                  |            |            |