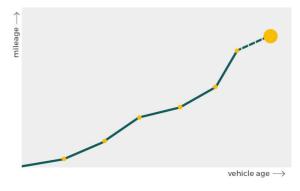

# Mileage check

| Odometer                   | In miles   |
|----------------------------|------------|
| Mileage registrations      | 5          |
| First mileage registration | 2018-08-01 |
| Last registration          | 2024-02-20 |
| Complete history           | See info   |

| Registration #1 | 2018-08-01 | 8 mi       |
|-----------------|------------|------------|
| Registration #2 | 2021-08-03 | 95.516 mi  |
| Registration #3 |            | 11.777 esi |
| Registration #4 |            | 11.777 esi |
| Registration #5 |            | 11.222 esi |