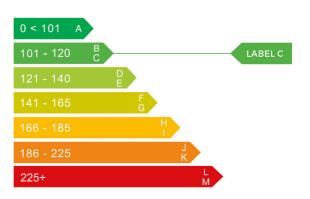

### Engine & fuel consumption

| Power                   | 178 BHP             |
|-------------------------|---------------------|
| Max. torque             | 399 Nm at 2.000 rpm |
| Engine capacity         | 1.997 cc            |
| Cylinders               | 4                   |
| Fuel type               | Diesel              |
| Consumption city        | 48.7 mpg            |
| Consumption extra urban | 67.3 mpg            |
| Consumption combined    | 58.9 mpg            |
| CO2 emission            | 120 g/km            |
| CO2 label               | С                   |