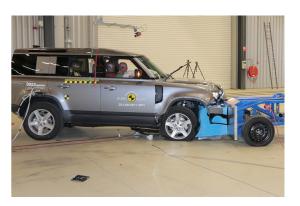

# Safety ratings

| NCAP rating    | ****            |
|----------------|-----------------|
| Adult          | 85%             |
| Children       | 85%             |
| Pedestrian     | 71%             |
| Safety systems | 79%             |
| Overall rating | 81%             |
| Video          | see crash video |