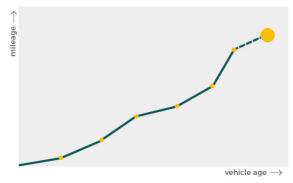

# Mileage check

| Odometer                   | In miles   |
|----------------------------|------------|
| Mileage registrations      | 8          |
| First mileage registration | 2018-09-29 |
| Last registration          | 2023-10-02 |
| Complete history           | See info   |

| Registration #1 | 2018-09-29 | 25 mi      |
|-----------------|------------|------------|
| Registration #2 | 2021-08-24 | 47.319 mi  |
| Registration #3 |            | 11.777 mi  |
| Registration #4 |            | 11.777 esi |
| Registration #5 |            | 11.777 mi  |
| Registration #6 |            | 11.777 esi |
| Registration #7 |            | 11.777 mi  |
| Registration #8 |            | 11.317 esi |