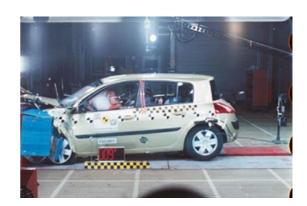

# Safety ratings

**NCAP** rating

Video

\*\*\*\* see crash video

| Dimensions & weight               |                  |
|-----------------------------------|------------------|
| Width                             | 2026 mm          |
| Height                            | 1458 mm          |
| Length                            | 4209 mm          |
| Wheel base                        | 2625 mm          |
| Kerb weight                       | 1205 kg          |
| Max. allowed weight               | 1770 kg          |
| Additional information            |                  |
| Fuel tank capacity                | 60 I             |
| Fuel delivery                     | Direct Injection |
| Number of doors                   | 5                |
| Number of seats<br>CarCheck.co.uk | 5 page 18/18     |