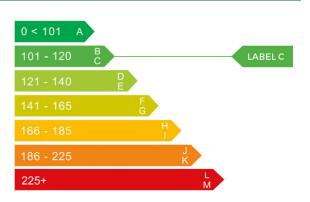

## Engine & fuel consumption

| Power                   | 106 BHP             |
|-------------------------|---------------------|
| Max. torque             | 240 Nm at 2.000 rpm |
| Engine capacity         | 1.461 cc            |
| Cylinders               | 4                   |
| Fuel type               | Diesel              |
| Consumption city        | 51.4 mpg            |
| Consumption extra urban | 70.6 mpg            |
| Consumption combined    | 62.8 mpg            |
| CO2 emission            | 120 g/km            |
| CO2 label               | С                   |