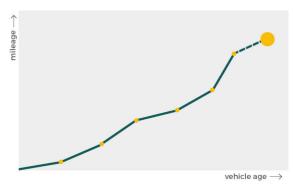

## Mileage check

| Odometer                   | In miles   |
|----------------------------|------------|
| Mileage registrations      | 24         |
| First mileage registration | 2006-12-08 |
| Last registration          | 2023-06-10 |
| Complete history           | See info   |

| Registration #1                                                                                                                                                                                      | 2006-12-08 | 16 mi     |
|------------------------------------------------------------------------------------------------------------------------------------------------------------------------------------------------------|------------|-----------|
| Registration #2                                                                                                                                                                                      | 2009-11-25 | 24.988 mi |
| Registration #3                                                                                                                                                                                      | 2010-10-27 | 32.377 mi |
| Registration #4                                                                                                                                                                                      | 2011-11-10 | 40.781 mi |
| Registration #5                                                                                                                                                                                      | 2011-11-10 | 40.781 mi |
| Registration #6                                                                                                                                                                                      | 2012-11-09 | 47.052 mi |
| Registration #7                                                                                                                                                                                      | 2012-11-09 | 47.052 mi |
| Registration #8                                                                                                                                                                                      | 2013-11-20 | 51.872 mi |
| Registration #9                                                                                                                                                                                      | 2014-11-07 | 58.979 mi |
| Registration #10                                                                                                                                                                                     | 2014-11-07 | 58.979 mi |
| Registration #11                                                                                                                                                                                     | 2015-11-13 | 67.365 mi |
| Registration #12                                                                                                                                                                                     | 2015-11-18 | 67.466 mi |
|                                                                                                                                                                                                      |            |           |
| Registration #13                                                                                                                                                                                     | 8993-85-89 | 11.777 mi |
| -                                                                                                                                                                                                    |            |           |
| Registration #13                                                                                                                                                                                     |            |           |
| Registration #13<br>Registration #14                                                                                                                                                                 |            |           |
| Registration #13<br>Registration #14<br>Registration #15                                                                                                                                             |            |           |
| Registration #13<br>Registration #14<br>Registration #15<br>Registration #16                                                                                                                         |            |           |
| Registration #13<br>Registration #14<br>Registration #15<br>Registration #16<br>Registration #17                                                                                                     |            |           |
| Registration #13<br>Registration #14<br>Registration #15<br>Registration #16<br>Registration #17<br>Registration #18                                                                                 |            |           |
| Registration #13<br>Registration #14<br>Registration #15<br>Registration #16<br>Registration #17<br>Registration #18<br>Registration #19                                                             |            |           |
| Registration #13<br>Registration #14<br>Registration #15<br>Registration #16<br>Registration #17<br>Registration #18<br>Registration #19<br>Registration #20                                         |            |           |
| Registration #13<br>Registration #14<br>Registration #15<br>Registration #16<br>Registration #17<br>Registration #18<br>Registration #19<br>Registration #20<br>Registration #21                     |            |           |
| Registration #13<br>Registration #14<br>Registration #15<br>Registration #16<br>Registration #17<br>Registration #18<br>Registration #19<br>Registration #20<br>Registration #21<br>Registration #22 |            |           |