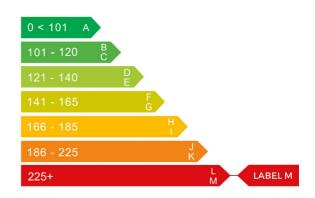

# Engine & fuel consumption

| Engine capacity | 3.600 cc |
|-----------------|----------|
| Fuel type       | Petrol   |
| CO2 emission    | 404 g/km |
| CO2 label       | М        |