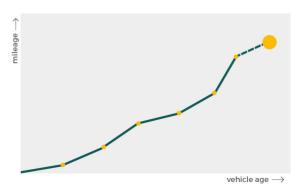

# Mileage check

| Odometer                   | In miles   |
|----------------------------|------------|
| Mileage registrations      | 22         |
| First mileage registration | 2005-11-01 |
| Last registration          | 2023-08-21 |
| Complete history           | See info   |

| 2005-11-01 | 24 mi                                                                                                                                    |
|------------|------------------------------------------------------------------------------------------------------------------------------------------|
| 2008-10-31 | 36.781 mi                                                                                                                                |
| 2009-11-02 | 37.676 mi                                                                                                                                |
| 2010-11-29 | 39.041 mi                                                                                                                                |
| 2011-11-16 | 44.888 mi                                                                                                                                |
| 2012-12-01 | 49.830 mi                                                                                                                                |
| 2013-11-07 | 53.480 mi                                                                                                                                |
| 2013-11-07 | 53.480 mi                                                                                                                                |
| 2014-11-07 | 57.642 mi                                                                                                                                |
| 2015-11-19 | 61.165 mi                                                                                                                                |
| 2016-11-08 | 62.597 mi                                                                                                                                |
|            | 11.777 esi                                                                                                                               |
|            | 11.707 esi                                                                                                                               |
|            | 11.777 esi                                                                                                                               |
|            | 11.777 mi                                                                                                                                |
|            | 11.777 esi                                                                                                                               |
|            | 11.777 mi                                                                                                                                |
|            | 11.777 esi                                                                                                                               |
|            |                                                                                                                                          |
|            | 11.777 mi                                                                                                                                |
|            | 10.000 est                                                                                                                               |
|            | 00.000 em                                                                                                                                |
|            | 2008-10-31<br>2009-11-02<br>2010-11-29<br>2011-11-16<br>2012-12-01<br>2013-11-07<br>2013-11-07<br>2014-11-07<br>2015-11-19<br>2016-11-08 |