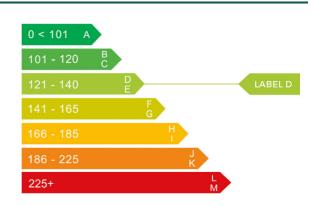

## Engine & fuel consumption

| Power           | 91.9 kW / 125 HP |
|-----------------|------------------|
| Engine capacity | 999 сс           |
| Cylinders       | 3                |
| Fuel type       | Petrol           |
| CO2 emission    | 127 g/km         |
| CO2 label       | D                |