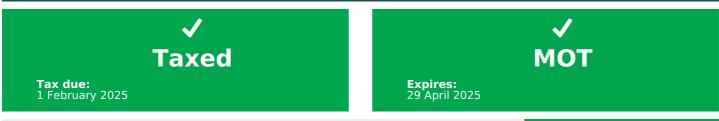

## Tax & MOT check

| Tax status       | Valid until 1 February |
|------------------|------------------------|
| Days left        | 277                    |
| MOT expiry date  | 29 April 2025          |
| Full MOT history | See MOT history        |