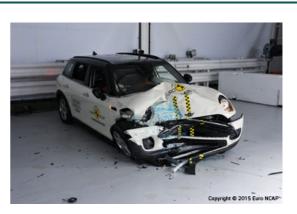

# Safety ratings

| NCAP rating    | ****            |
|----------------|-----------------|
| Adult          | 90%             |
| Children       | 68%             |
| Pedestrian     | 68%             |
| Safety systems | 67%             |
| Overall rating | 77%             |
| Video          | see crash video |