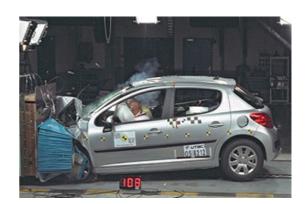

# Safety ratings

**NCAP** rating

Engine number CarCheck.co.uk

Video

see crash video

| Dimensions & weight    |                       |
|------------------------|-----------------------|
| Width                  | 2107 mm               |
| Height                 | 1362 mm               |
| Length                 | 4290 mm               |
| Max. allowed weight    | 1740 kg               |
| Additional information |                       |
| Fuel tank capacity     | 55 I                  |
| Fuel delivery          | Multi-Point Injection |
| Number of doors        | 2                     |
| Number of seats        | 4                     |
| Number of axles        | 2                     |