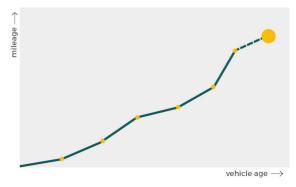

# Mileage check

| Odometer                   | In miles   |
|----------------------------|------------|
| Mileage registrations      | 6          |
| First mileage registration | 2018-09-03 |
| Last registration          | 2024-04-25 |
| Complete history           | See info   |

| Registration #1 | 2018-09-03 | 28 mi      |
|-----------------|------------|------------|
| Registration #2 | 2021-05-11 | 4.979 mi   |
| Registration #3 |            | 11.117 mi  |
| Registration #4 |            | 11.117 esi |
| Registration #5 |            | 11.777 mi  |
| Registration #6 |            | 11.777 esi |