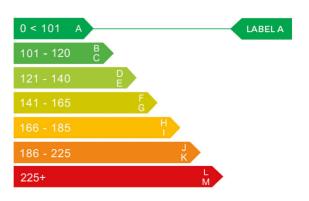

## Engine & fuel consumption

| Power                   | 71 BHP             |
|-------------------------|--------------------|
| Max. torque             | 93 Nm at 4.400 rpm |
| Engine capacity         | 1.000 cc           |
| Cylinders               | 3                  |
| Fuel type               | Petrol             |
| Consumption city        | 57.6 mpg           |
| Consumption extra urban | 78.5 mpg           |
| Consumption combined    | 68.9 mpg           |
| CO2 emission            | 93 g/km            |
| CO2 label               | А                  |