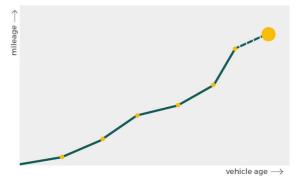

## Mileage check

| Odometer                   | In miles   |
|----------------------------|------------|
| Mileage registrations      | 5          |
| First mileage registration | 2020-12-10 |
| Last registration          | 2023-11-29 |
| Complete history           | See info   |
|                            |            |

| Registration #1 | 2020-12-10 | 10 mi      |
|-----------------|------------|------------|
| Registration #2 |            | 11.777 est |
| Registration #3 |            | 11.777 esi |
| Registration #4 |            | 11.777 est |
| Registration #5 |            | 11.777 mi  |