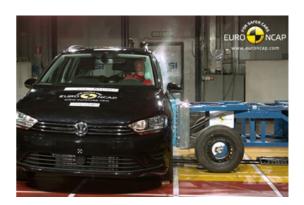

# Safety ratings

| NCAP rating    | ***             |
|----------------|-----------------|
| Adult          | 87%             |
| Children       | 85%             |
| Pedestrian     | 62%             |
| Safety systems | 73%             |
| Overall rating | 79%             |
| Video          | see crash video |