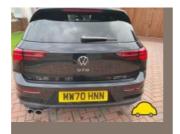

| 197 BHP             |
|----------------------|---------------------|
| Max. torque          | 400 Nm at 1.750 rpm |
| Engine capacity      | 1.968 cc            |
| Cylinders            | 4                   |
| Fuel type            | Diesel              |
| Consumption combined | 54.3 mpg            |
| CO2 emission         | 137 g/km            |
| CO2 label            | E                   |





## Internet history

| Entry 2       |             |
|---------------|-------------|
| Date          | 2022-02-02  |
| Pictures      | 39          |
| Listing price | View report |



source: autotrader.co.uk

#### Entry 1

| Date          | 2022-01-23  |
|---------------|-------------|
| Pictures      | 5           |
| Listing price | View report |



source: autotrader.co.uk









## MOT history

| MOT expiry date    | 2024-12-09 |
|--------------------|------------|
| MOT pass rate      | 50 %       |
| MOT passed         | 1          |
| Failed MOT tests   | 1          |
| Total advice items | 2          |
| Total items failed | 1          |

| MOT #2                                                              | 2023-11-29 14:54 |
|---------------------------------------------------------------------|------------------|
| MOT test number                                                     | 281726482723     |
| Result                                                              | Passed           |
| Next expiry date                                                    | 2024-12-09       |
| Advice Nearside Front Road wheel slightly distorted (5.2.2 (c) (i)