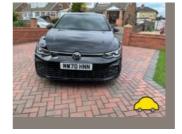

| 197 BHP             |
|----------------------|---------------------|
| Max. torque          | 400 Nm at 1.750 rpm |
| Engine capacity      | 1.968 cc            |
| Cylinders            | 4                   |
| Fuel type            | Diesel              |
| Consumption combined | 54.3 mpg            |
| CO2 emission         | 137 g/km            |
| CO2 label            | E                   |





## Internet history

| Entry 2       |             |
|---------------|-------------|
| Date          | 2022-02-02  |
| Pictures      | 39          |
| Listing price | View report |



source: autotrader.co.uk

#### Entry 1

| Date          | 2022-01-23  |
|---------------|-------------|
| Pictures      | 5           |
| Listing price | View report |



source: autotrader.co.uk









## MOT history

| MOT expiry date    | 2024-12-09 |
|--------------------|------------|
| MOT pass rate      | 50 %       |
| MOT passed         | 1          |
| Failed MOT tests   | 1          |
| Total advice items | 2          |
| Total items failed | 1          |

| MOT #2                                                              | 2023-11-29 14:54 |
|---------------------------------------------------------------------|------------------|
| MOT test number                                                     | 281726482723     |
| Result                                                              | Passed           |
| Next expiry date                                                    | 2024-12-09       |
| Advice Nearside Front Road wheel slightly distorted (5.2.2 (c) (i))