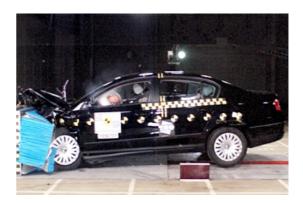

89.049 mi  |
| Registration #9  | 2018-02-28 | 89.049 mi  |
| Registration #10 |            | 11.777 esi |
| Registration #11 |            | 11.777 mi  |
| Registration #12 |            | 11.777 esi |
| Registration #13 |            | 11.777 mi  |
| Registration #14 |            | 11.777 esi |
| Registration #15 |            | 11.777 mi  |
| Registration #16 |            | 11.777 est |
| Registration #17 |            | 11.777 mi  |
|                  |            |            |





### Car features

| S0225 | Air conditioning |
|-------|------------------|
| S0295 |                  |
| S0482 |                  |
| S0501 |                  |
| S0566 |                  |
| S0567 |                  |
| S0569 |                  |

## Safety ratings

**NCAP** rating

Video

see crash video



#### Dimensions & weight Width 1820 mm Height 1472 mm Length 4765 mm Wheel base 2709 mm Kerb weight 1476 kg Max. allowed weight 2110 kg Additional information Fuel tank capacity 70 I **Fuel delivery Direct Injection** Number of doors 4

CarCheck.co.uk

| Number of seats | 5          |
|-----------------|------------|
| Number of axles | 2          |
| Engine number   | CBA 755957 |