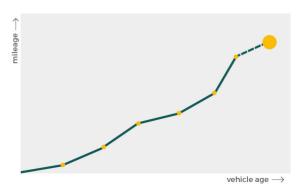

# Mileage check

| Odometer                   | In miles   |
|----------------------------|------------|
| Mileage registrations      | 17         |
| First mileage registration | 2010-03-16 |
| Last registration          | 2024-03-27 |
| Complete history           | See info   |

| Registration #1  | 2010-03-16 | 18 mi      |
|------------------|------------|------------|
| Registration #2  | 2013-03-18 | 45.652 mi  |
| Registration #3  | 2014-03-12 | 60.572 mi  |
| Registration #4  | 2015-03-06 | 73.648 mi  |
| Registration #5  | 2016-03-10 | 82.500 mi  |
| Registration #6  | 2016-03-22 | 82.504 mi  |
| Registration #7  | 2017-03-09 | 85.829 mi  |
| Registration #8  | 2018-02-27 | 89.049 mi  |
| Registration #9  | 2018-02-28 | 89.049 mi  |
| Registration #10 |            | 11.777 esi |
| Registration #11 |            | 11.777 mi  |
| Registration #12 |            | 11.777 esi |
| Registration #13 |            | 11.777 mi  |
| Registration #14 |            | 11.777 esi |
| Registration #15 |            | 11.777 mi  |
| Registration #16 |            | 11.777 est |
| Registration #17 |            | 11.777 mi  |
|                  |            |            |