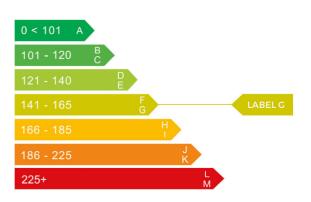

## Engine & fuel consumption

| Power                   | 140 BHP             |
|-------------------------|---------------------|
| Max. torque             | 320 Nm at 2.500 rpm |
| Engine capacity         | 1.968 cc            |
| Cylinders               | 4                   |
| Fuel type               | Diesel              |
| Consumption city        | 36.2 mpg            |
| Consumption extra urban | 56.5 mpg            |
| Consumption combined    | 47.1 mpg            |
| CO2 emission            | 158 g/km            |
| CO2 label               | G                   |