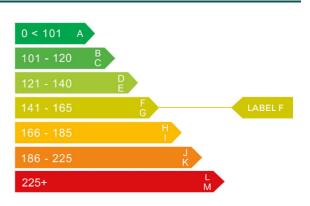

# Engine & fuel consumption

| Power                   | 73 BHP              |
|-------------------------|---------------------|
| Max. torque             | 118 Nm at 3.300 rpm |
| Engine capacity         | 1.360 cc            |
| Cylinders               | 4                   |
| Fuel type               | Petrol              |
| Consumption city        | 32.8 mpg            |
| Consumption extra urban | 57.7 mpg            |
| Consumption combined    | 44.8 mpg            |
| CO2 emission            | 145 g/km            |
| CO2 label               | F                   |