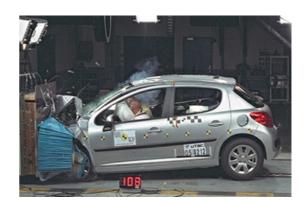

# Safety ratings

**NCAP** rating

Video

\*\*\*\* see crash video

| Dimensions & weight               |                       |
|-----------------------------------|-----------------------|
| Width                             | 1920 mm               |
| Height                            | 1502 mm               |
| Length                            | 4030 mm               |
| Wheel base                        | 2540 mm               |
| Kerb weight                       | 1245 kg               |
| Max. allowed weight               | 1617 kg               |
| Additional information            |                       |
| Fuel tank capacity                | 50 l                  |
| Fuel delivery                     | Multi-Point Injection |
| Number of doors                   | 5                     |
| Number of seats<br>CarCheck.co.uk | 5 page 12/12          |