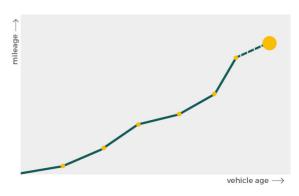

# Mileage check

| Odometer                   | In miles   |
|----------------------------|------------|
| Mileage registrations      | 15         |
| First mileage registration | 2012-05-31 |
| Last registration          | 2023-11-23 |
| Complete history           | See info   |

| Registration #1  | 2012-05-31 | 22 mi      |
|------------------|------------|------------|
| Registration #2  | 2015-05-18 | 18.139 mi  |
| Registration #3  | 2016-05-12 | 21.572 mi  |
| Registration #4  | 2017-05-05 | 25.249 mi  |
| Registration #5  | 2018-04-16 | 28.969 mi  |
| Registration #6  | 2018-04-16 | 28.969 mi  |
| Registration #7  | 2019-04-10 | 32.368 mi  |
| Registration #8  | 2019-04-10 | 32.368 mi  |
| Registration #9  |            | 11.777 mi  |
| Registration #10 |            | 11.777 est |
| Registration #11 |            | 11.777 mi  |
| Registration #12 |            | 11.777 est |
| Registration #13 |            | 11.777 mi  |
| Registration #14 |            | 11.777 esi |
| Registration #15 |            | 11.777 mi  |