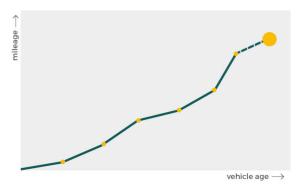

# Mileage check

| Odometer                   | In miles   |
|----------------------------|------------|
| Mileage registrations      | 13         |
| First mileage registration | 2012-12-20 |
| Last registration          | 2023-10-05 |
| Complete history           | See info   |

| Registration #1  | 2012-12-20 | 19 mi      |
|------------------|------------|------------|
| Registration #2  | 2015-12-10 | 13.377 mi  |
| Registration #3  | 2016-12-14 | 16.849 mi  |
| Registration #4  | 2017-12-06 | 23.250 mi  |
| Registration #5  | 2018-12-11 | 27.909 mi  |
| Registration #6  | 2019-11-26 | 33.457 mi  |
| Registration #7  | 2019-11-26 | 33.457 mi  |
| Registration #8  |            | 11.777 esi |
| Registration #9  |            | 11.777 esi |
| Registration #10 |            | 11.777 esi |
| Registration #11 |            | 11.777 esi |
| Registration #12 |            | 11.777 esi |
| Registration #13 |            | 11.117 esi |