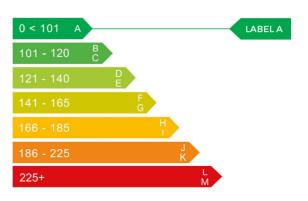

### Engine & fuel consumption

| Power                   | 68 BHP             |
|-------------------------|--------------------|
| Max. torque             | 93 Nm at 3.600 rpm |
| Engine capacity         | 998 cc             |
| Cylinders               | 3                  |
| Fuel type               | Petrol             |
| Consumption city        | 55.4 mpg           |
| Consumption extra urban | 74.3 mpg           |
| Consumption combined    | 65.7 mpg           |
| CO2 emission            | 99 g/km            |
| CO2 label               | А                  |