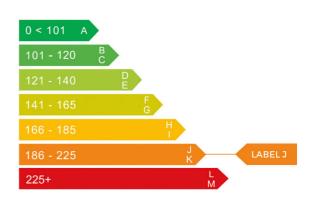

### Engine & fuel consumption

| Power                   | 221 BHP             |
|-------------------------|---------------------|
| Max. torque             | 510 Nm at 2.800 rpm |
| Engine capacity         | 2.987 сс            |
| Cylinders               | 6                   |
| Fuel type               | Diesel              |
| Consumption city        | 27.2 mpg            |
| Consumption extra urban | 47.9 mpg            |
| Consumption combined    | 27.7 mpg            |
| CO2 emission            | 200 g/km            |
| CO2 label               | J                   |