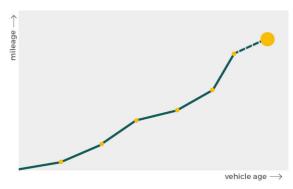

# Mileage check

| Odometer                   | In miles   |
|----------------------------|------------|
| Mileage registrations      | 10         |
| First mileage registration | 2016-03-09 |
| Last registration          | 2024-02-01 |
| Complete history           | See info   |

| Registration #1  | 2016-03-09 | 6 mi       |
|------------------|------------|------------|
| Registration #2  | 2019-02-27 | 21.188 mi  |
| Registration #3  | 2020-04-06 | 30.918 mi  |
| Registration #4  | 2021-03-23 | 34.327 mi  |
| Registration #5  |            | 11.777 mi  |
| Registration #6  |            | 11.777 est |
| Registration #7  |            | 11.777 mi  |
| Registration #8  |            | 11.777 est |
| Registration #9  |            | 11.777 mi  |
| Registration #10 |            | 10.000 est |