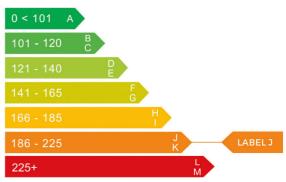

# Engine & fuel consumption

| Power                   | 425 BHP             |
|-------------------------|---------------------|
| Max. torque             | 550 Nm at 1.850 rpm |
| Engine capacity         | 2.979 сс            |
| Cylinders               | 6                   |
| Fuel type               | Petrol              |
| Consumption city        | 25.5 mpg            |
| Consumption extra urban | 42.2 mpg            |
| Consumption combined    | 34.0 mpg            |
| CO2 emission            | 194 g/km            |
| CO2 label               | J                   |
|                         |                     |