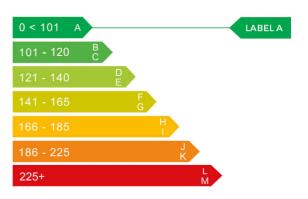

### Engine & fuel consumption

| Power                   | 68 BHP             |
|-------------------------|--------------------|
| Max. torque             | 93 Nm at 3.600 rpm |
| Engine capacity         | 998 cc             |
| Cylinders               | 3                  |
| Fuel type               | Petrol             |
| Consumption city        | 55.4 mpg           |
| Consumption extra urban | 74.3 mpg           |
| Consumption combined    | 65.7 mpg           |
| CO2 emission            | 99 g/km            |
| CO2 label               | А                  |