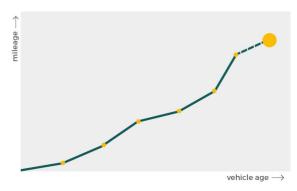

## Mileage check

| Odometer                   | In miles   |
|----------------------------|------------|
| Mileage registrations      | 12         |
| First mileage registration | 2013-07-22 |
| Last registration          | 2024-04-19 |
| Complete history           | See info   |

| Registration #1  | 2013-07-22 | 29 mi      |
|------------------|------------|------------|
| Registration #2  | 2016-07-14 | 9.650 mi   |
| Registration #3  | 2017-07-14 | 12.787 mi  |
| Registration #4  | 2018-07-20 | 16.950 mi  |
| Registration #5  | 2019-07-17 | 22.055 mi  |
| Registration #6  | 2019-07-17 | 22.055 mi  |
| Registration #7  |            | 11.117 esi |
| Registration #8  |            | 11.117 esi |
| Registration #9  |            | 11.117 esi |
| Registration #10 |            | 11.117 esi |
| Registration #11 |            | 11.777 mi  |
| Registration #12 |            | 11.117 est |