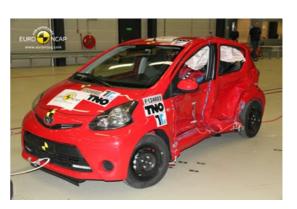

# Safety ratings

| NCAP rating    | ****            |
|----------------|-----------------|
| Adult          | 68%             |
| Children       | 73%             |
| Pedestrian     | 53%             |
| Safety systems | 71%             |
| Overall rating | 66%             |
| Video          | see crash video |