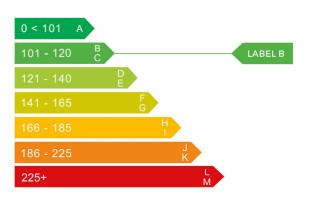

## Engine & fuel consumption

| Power                   | 68 BHP             |  |
|-------------------------|--------------------|--|
| Max. torque             | 93 Nm at 3.600 rpm |  |
| Engine capacity         | 998 cc             |  |
| Cylinders               | 3                  |  |
| Fuel type               | Petrol             |  |
| Consumption city        | 52.3 mpg           |  |
| Consumption extra urban | 70.6 mpg           |  |
| Consumption combined    | 62.8 mpg           |  |
| CO2 emission            | 104 g/km           |  |
| CO2 label               | В                  |  |