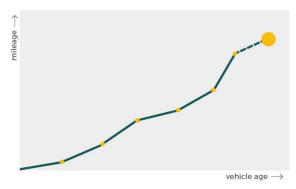

# Mileage check

| Odometer                   | In miles   |
|----------------------------|------------|
| Mileage registrations      | 12         |
| First mileage registration | 2012-09-01 |
| Last registration          | 2023-09-02 |
| Complete history           | See info   |

| Registration #1                    | 2012-09-01 | 22 mi                                                              |
|------------------------------------|------------|--------------------------------------------------------------------|
| Registration #2                    | 2015-08-25 | 8.204 mi                                                           |
| Registration #3                    | 2016-08-17 | 13.252 mi                                                          |
| Registration #4                    | 2017-08-29 | 18.820 mi                                                          |
| Registration #5                    | 2018-08-30 | 23.505 mi                                                          |
| Registration #6                    | 2019-08-14 | 29.194 mi                                                          |
|                                    |            |                                                                    |
| Registration #7                    |            | 11.777 mi                                                          |
| Registration #7<br>Registration #8 |            | 10.000 est                                                         |
| -                                  |            | 01,000 est<br>01,000 est<br>01,000 est                             |
| Registration #8                    |            | 01,000 est<br>01,000 est<br>01,000 est<br>01,000 est               |
| Registration #8<br>Registration #9 |            | 01,000 est<br>01,000 est<br>01,000 est<br>01,000 est<br>01,000 est |