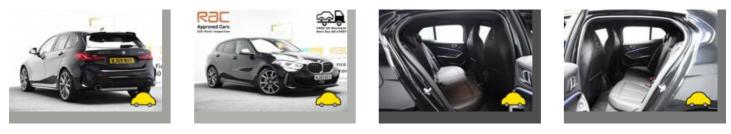

### General information

| Make                | BMW                            |
|---------------------|--------------------------------|
| Model               | M135I XDRIVE AUTO M135I XDRIVE |
| Colour              | Black                          |
| Year of manufacture | 2019                           |
| Top speed           | 155 mph                        |
| Gearbox             | 8 speed automatic              |