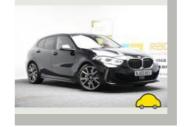

### General information

| Make                | BMW                            |
|---------------------|--------------------------------|
| Model               | M135I XDRIVE AUTO M135I XDRIVE |
| Colour              | Black                          |
| Year of manufacture | 2019                           |
| Top speed           | 155 mph                        |
| Gearbox             | 8 speed automatic              |