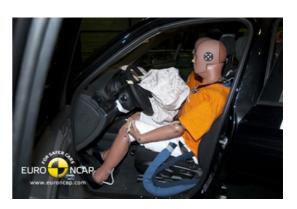

# Safety ratings

| NCAP rating    | ****            |
|----------------|-----------------|
| Adult          | 88%             |
| Children       | 83%             |
| Pedestrian     | 53%             |
| Safety systems | 71%             |
| Overall rating | 78%             |
| Video          | see crash video |