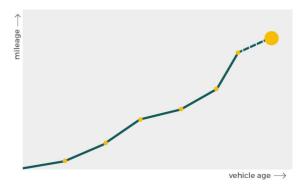

# Mileage check

| Mileage registrations7First mileage registration2019 |        |
|------------------------------------------------------|--------|
| First mileage registration 2019                      |        |
|                                                      | -11-29 |
| Last registration2023                                | -11-17 |
| Complete history See in                              | ofo    |

| Registration #1 | 2019-11-29 | 28 mi      |
|-----------------|------------|------------|
| Registration #2 |            | 11.117 est |
| Registration #3 |            | 0.707 esi  |
| Registration #4 | 2022-07-25 | 8.576 mi   |
| Registration #5 |            | 11.117 esi |
| Registration #6 |            | 11.117 est |
| Registration #7 |            | 11.777 mi  |