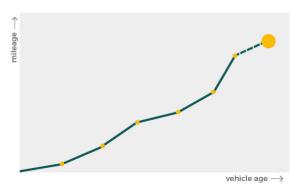

# Mileage check

| Odometer                   | In miles        |
|----------------------------|-----------------|
| Mileage registrations      | 17              |
| First mileage registration | 2009-02-19      |
| Last registration          | 2023-08-21      |
| Complete history           | <u>See info</u> |

| 2009-02-19 | 6 mi                                                                                           |
|------------|------------------------------------------------------------------------------------------------|
| 2012-02-15 | 8.323 mi                                                                                       |
| 2013-02-18 | 11.332 mi                                                                                      |
| 2014-02-10 | 15.487 mi                                                                                      |
| 2014-09-06 | 17.564 mi                                                                                      |
| 2015-09-04 | 21.570 mi                                                                                      |
| 2016-08-22 | 25.583 mi                                                                                      |
| 2017-08-22 | 30.206 mi                                                                                      |
| 2018-09-29 | 35.078 mi                                                                                      |
|            | 11.777 esi                                                                                     |
|            | 11.777 est                                                                                     |
|            | 11.777 esi                                                                                     |
|            | 11.777 est                                                                                     |
|            | 11.777 esi                                                                                     |
|            | 11.777 mi                                                                                      |
|            | 0.277 est                                                                                      |
|            |                                                                                                |
|            | 2012-02-15<br>2013-02-18<br>2014-02-10<br>2014-09-06<br>2015-09-04<br>2016-08-22<br>2017-08-22 |