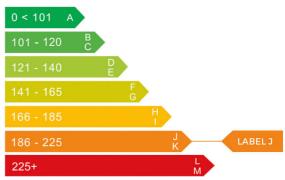

# Engine & fuel consumption

| Power                   | 184 BHP             | 0 < 101 A   |
|-------------------------|---------------------|-------------|
| Max. torque             | 250 Nm at 2.800 rpm | 101 - 120 B |
| Engine capacity         | 1.796 cc            | 121 - 140 P |
| Cylinders               | 4                   | 141 - 165   |
| Fuel type               | Petrol              | 166 - 185   |
| Consumption city        | 23.9 mpg            | 186 - 225   |
| Consumption extra urban | 45.6 mpg            | 225+        |
| Consumption combined    | 34.5 mpg            |             |
| CO2 emission            | 196 g/km            |             |
| CO2 label               | J                   |             |
|                         |                     |             |