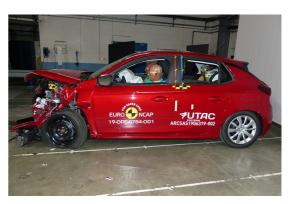

# Safety ratings

| NCAP rating    | ****            |
|----------------|-----------------|
| Adult          | 84%             |
| Children       | 86%             |
| Pedestrian     | 66%             |
| Safety systems | 69%             |
| Overall rating | 78%             |
| Video          | see crash video |