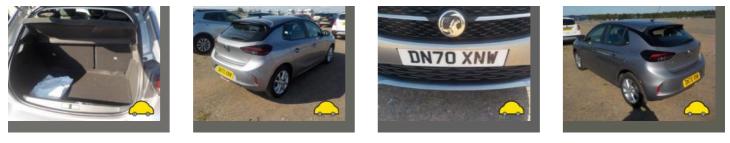

## General information

| Make                | VAUXHALL                        |
|---------------------|---------------------------------|
| Model               | CORSA ELITE NAV TURBO ELITE NAV |
| Colour              | -                               |
| Year of manufacture | -                               |
| Top speed           | 121 mph                         |
| Gearbox             | 6 speed Manual                  |