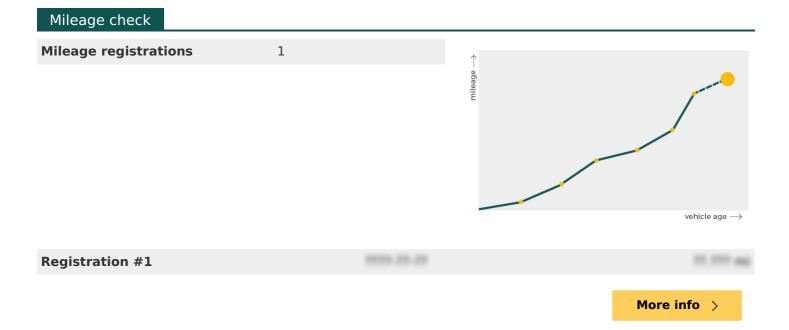

| xxxxxxxx                                                       |             |
|----------------------------------------------------------------|-------------|
| ***********                                                    |             |
| *******                                                        |             |
| ******                                                         |             |
| **********                                                     |             |
| ********                                                       |             |
|                                                                | More info > |
| Plate changes                                                  |             |
| See in this check if this PEUGEOT had different number plates. |             |
| Number of plates                                               | ,           |
| Current registration                                           |             |
| Plate since                                                    |             |
| Current registration                                           |             |
| Plate since                                                    |             |
|                                                                | More info > |