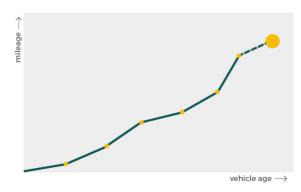

# Mileage check

| Odometer                   | In kilometers |
|----------------------------|---------------|
| Mileage registrations      | 26            |
| First mileage registration | 2003-12-22    |
| Last registration          | 2023-06-07    |
| Complete history           | See info      |

| Registration #1  | 2003-12-22 | 29 mi      |
|------------------|------------|------------|
| Registration #2  | 2006-12-16 | 33.249 mi  |
| Registration #3  | 2006-12-16 | 33.257 mi  |
| Registration #4  | 2007-12-13 | 43.106 mi  |
| Registration #5  | 2008-12-01 | 54.108 mi  |
| Registration #6  | 2009-12-23 | 59.336 mi  |
| Registration #7  | 2011-02-03 | 62.399 mi  |
| Registration #8  | 2012-02-10 | 65.101 mi  |
| Registration #9  | 2012-02-10 | 65.101 mi  |
| Registration #10 | 2013-02-18 | 67.495 mi  |
| Registration #11 | 2014-02-14 | 70.175 mi  |
| Registration #12 | 2015-02-18 | 71.728 mi  |
| Registration #13 | 2015-02-27 | 71.728 mi  |
| Registration #14 |            | 11.117 est |
| Registration #15 |            | 11.777 mi  |
| Registration #16 |            | 11.777 esi |
| Registration #17 |            | 11.707 mi  |
| Registration #18 |            | 11.117 esi |
| Registration #19 |            | 11.777 mi  |
| Registration #20 |            | 11.117 est |
| Registration #21 |            | 11.117 mi  |
| Registration #22 |            | 11.777 esi |
| Registration #23 |            | 11.117 esi |
| Registration #24 |            | 11.117 esi |
| Registration #25 |            | 11.317 mi  |
| Registration #26 |            | 11.777 est |
|                  |            | 12/14      |