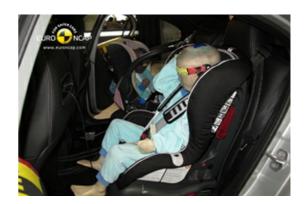

# Safety ratings

| NCAP rating    | ****            |
|----------------|-----------------|
| Adult          | 93%             |
| Children       | 81%             |
| Pedestrian     | 67%             |
| Safety systems | 86%             |
| Overall rating | 85%             |
| Video          | see crash video |