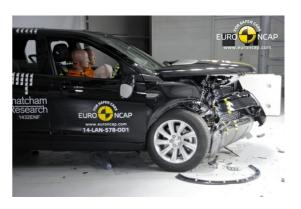

# Safety ratings

| NCAP rating    | ****            |
|----------------|-----------------|
| Adult          | 93%             |
| Children       | 83%             |
| Pedestrian     | 69%             |
| Safety systems | 82%             |
| Overall rating | 84%             |
| Video          | see crash video |