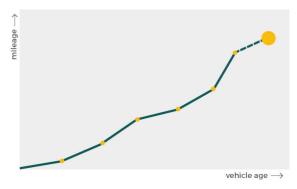

# Mileage check

| Odometer                   | In miles   |
|----------------------------|------------|
| Mileage registrations      | 8          |
| First mileage registration | 2018-05-30 |
| Last registration          | 2023-05-15 |
| Complete history           | See info   |

| Registration #1 | 2018-05-30 | 23 mi      |
|-----------------|------------|------------|
| Registration #2 | 2021-06-10 | 41.219 mi  |
| Registration #3 |            | 11.777 mi  |
| Registration #4 |            | 11.777 est |
| Registration #5 |            | 11.777 mi  |
| Registration #6 |            | 11.777 esi |
| Registration #7 |            | 11.777 mi  |
| Registration #8 |            | 10.300 est |