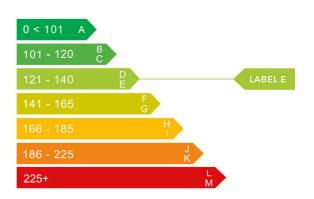

## Engine & fuel consumption

| Power                   | 132 kW / 180 HP / 180 BHP |
|-------------------------|---------------------------|
| Max. torque             | 430 Nm at 1.750 rpm       |
| Engine capacity         | 1.999 cc                  |
| Cylinders               | 4                         |
| Fuel type               | Diesel                    |
| Consumption city        | 44.8 mpg                  |
| Consumption extra urban | 60.1 mpg                  |
| Consumption combined    | 53.3 mpg                  |
| CO2 emission            | 139 g/km                  |
| CO2 label               | E                         |