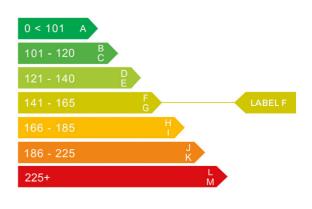

### Engine & fuel consumption

| Power                   | 231 BHP             |
|-------------------------|---------------------|
| Max. torque             | 480 Nm at 1.750 rpm |
| Engine capacity         | 1.969 сс            |
| Cylinders               | 4                   |
| Fuel type               | Diesel              |
| Consumption city        | 45.6 mpg            |
| Consumption extra urban | 52.3 mpg            |
| Consumption combined    | 49.6 mpg            |
| CO2 emission            | 149 g/km            |
| CO2 label               | F                   |