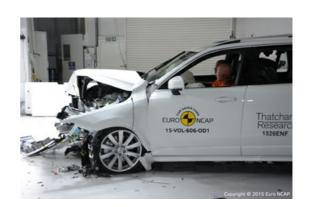

## Safety ratings

| NCAP rating    | ****            |
|----------------|-----------------|
| Adult          | 97%             |
| Children       | 87%             |
| Pedestrian     | 72%             |
| Safety systems | 94%             |
| Overall rating | 89%             |
| Video          | see crash video |