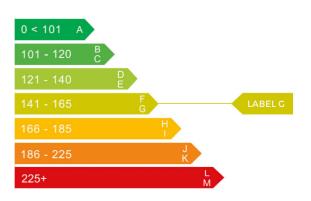

# Engine & fuel consumption

| Power                   | 111 BHP             |
|-------------------------|---------------------|
| Max. torque             | 144 Nm at 4.000 rpm |
| Engine capacity         | 1.598 cc            |
| Cylinders               | 4                   |
| Fuel type               | Petrol              |
| Consumption city        | 33.2 mpg            |
| Consumption extra urban | 47.9 mpg            |
| Consumption combined    | 34.5 mpg            |
| CO2 emission            | 161 g/km            |
| CO2 label               | G                   |