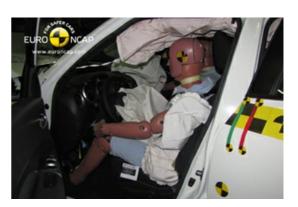

# Safety ratings

| NCAP rating    | ****            |
|----------------|-----------------|
| Adult          | 87%             |
| Children       | 81%             |
| Pedestrian     | 41%             |
| Safety systems | 71%             |
| Overall rating | 75%             |
| Video          | see crash video |