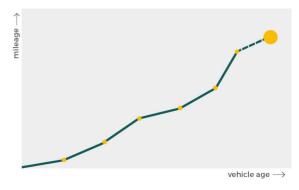

# Mileage check

| Odometer                   | In miles        |
|----------------------------|-----------------|
| Mileage registrations      | 6               |
| First mileage registration | 2018-12-27      |
| Last registration          | 2024-04-19      |
| Complete history           | <u>See info</u> |

| Registration #1 | 2018-12-27 | 28 mi      |
|-----------------|------------|------------|
| Registration #2 | 2021-11-30 | 24.439 mi  |
| Registration #3 |            | 11.777 mi  |
| Registration #4 |            | 11.777 esi |
| Registration #5 |            | 11.777 mi  |
| Registration #6 |            | 11.777 esi |