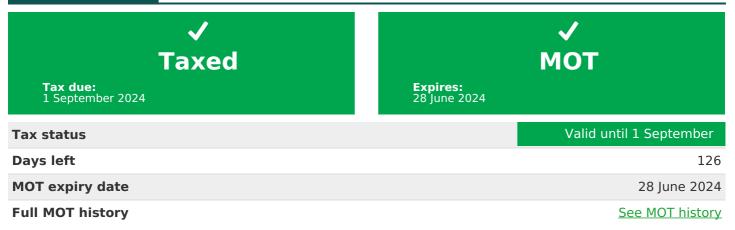

### General information

| Make                | VOLKSWAGEN        |
|---------------------|-------------------|
| Model               | ID3 MAX LIFE      |
| Colour              | Grey              |
| Year of manufacture | 2021              |
| Top speed           | 99 mph            |
| Gearbox             | 1 speed automatic |

# Engine & fuel consumption

| Power                | 201 BHP             |
|----------------------|---------------------|
| Max. torque          | 310 Nm at 3.000 rpm |
| Fuel type            | Electricity         |
| Consumption combined | 1.0 mpg             |







# Internet history

Entry 1

Date Pictures 2021-07-03

40

Listing price

View report



source: cargurus.co.uk





MOT history

**MOT expiry date** 

2024-06-28



Tax & MOT check







#### Damage history

Check the damage history for this VOLKSWAGEN. See if, where and when this VOLKSWAGEN had damage and the car repair costs. We also check if this VOLKSWAGEN was scrapped. Download the premium report <u>here</u> for the results.

| Damage 1 |       |
|----------|-------|
| Date     | FERRE |
| Category | Lamp  |
| Туре     |       |
| Damage 2 | AMPLE |
| Date     |       |
| Date     | OLE   |
| Category | AM    |
| Туре     |       |

#### Extra VOLKSWAGEN salvage check

If this vehicle was seen at a salvage auction we offer: vehicle pictures, salvage location, retail value. Download the premium report <u>here</u> for more information.

More info  $\rightarrow$ 





#### Vehicle valuation

What is this car worth? See the vehicle value of this VOLKSWAGEN in the pr