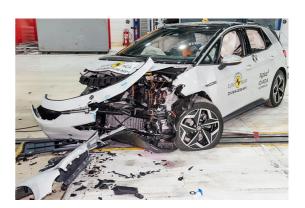

# Safety ratings

| NCAP rating    | ****            |
|----------------|-----------------|
| Adult          | 87%             |
| Children       | 89%             |
| Pedestrian     | 71%             |
| Safety systems | 88%             |
| Overall rating | 85%             |
| Video          | see crash video |