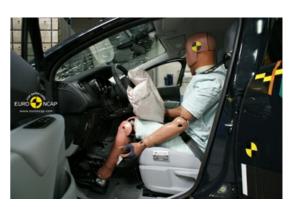

# Safety ratings

| NCAP rating    | ****            |
|----------------|-----------------|
| Adult          | 86%             |
| Children       | 81%             |
| Pedestrian     | 31%             |
| Safety systems | 97%             |
| Overall rating | 75%             |
| Video          | see crash video |