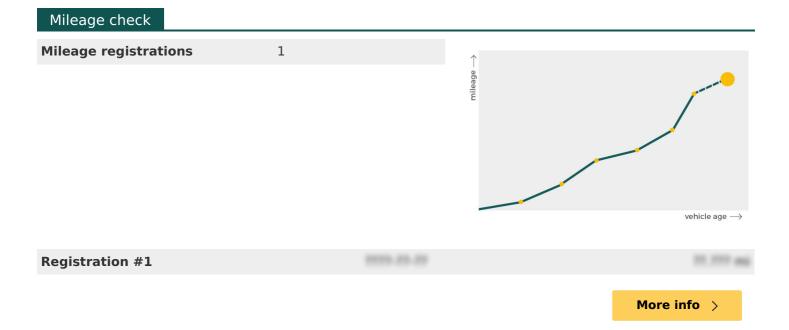

| **********                                                     |             |
|----------------------------------------------------------------|-------------|
| *******                                                        |             |
| ******                                                         |             |
| **********                                                     |             |
| ********                                                       |             |
|                                                                | More info > |
| Plate changes                                                  |             |
| See in this check if this PEUGEOT had different number plates. |             |
| Number of plates                                               | ,           |
| Carrent registration                                           |             |
| Plate since                                                    |             |
| Current registration                                           |             |
| Plate since                                                    |             |
|                                                                |             |