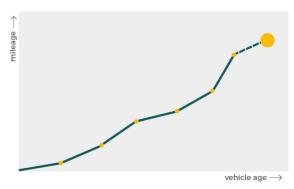

# Mileage check

| Odometer                   | In miles   |
|----------------------------|------------|
| Mileage registrations      | 24         |
| First mileage registration | 2004-04-30 |
| Last registration          | 2023-01-26 |
| Complete history           | See info   |

| Registration #1                                                                                                                                              | 2004-04-30 | 12 mi                                                                                                                            |
|--------------------------------------------------------------------------------------------------------------------------------------------------------------|------------|----------------------------------------------------------------------------------------------------------------------------------|
| Registration #2                                                                                                                                              | 2007-04-25 | 21.653 mi                                                                                                                        |
| Registration #3                                                                                                                                              | 2008-04-14 | 36.649 mi                                                                                                                        |
| Registration #4                                                                                                                                              | 2008-04-15 | 36.721 mi                                                                                                                        |
| Registration #5                                                                                                                                              | 2009-04-07 | 44.868 mi                                                                                                                        |
| Registration #6                                                                                                                                              | 2010-04-07 | 52.782 mi                                                                                                                        |
| Registration #7                                                                                                                                              | 2011-03-26 | 56.733 mi                                                                                                                        |
| Registration #8                                                                                                                                              | 2012-05-01 | 69.419 mi                                                                                                                        |
| Registration #9                                                                                                                                              | 2013-08-12 | 74.886 mi                                                                                                                        |
| Registration #10                                                                                                                                             | 2014-08-14 | 79.487 mi                                                                                                                        |
| Registration #11                                                                                                                                             | 2014-08-15 | 79.487 mi                                                                                                                        |
| Registration #12                                                                                                                                             | 2015-08-06 | 82.783 mi                                                                                                                        |
| Registration #13                                                                                                                                             |            | 10.200 mi                                                                                                                        |
|                                                                                                                                                              |            |                                                                                                                                  |
| Registration #14                                                                                                                                             |            | 11.117 esi                                                                                                                       |
| Registration #14<br>Registration #15                                                                                                                         |            | 11.777 est<br>11.777 est                                                                                                         |
| -                                                                                                                                                            |            | 01.000 est<br>01.000 est<br>01.000 est                                                                                           |
| Registration #15                                                                                                                                             |            | 0                                                                                                                                |
| Registration #15<br>Registration #16                                                                                                                         |            | 0.777 est<br>0.777 est<br>0.777 est<br>0.777 est<br>0.777 est                                                                    |
| Registration #15<br>Registration #16<br>Registration #17                                                                                                     |            | 0.777 est<br>0.777 est<br>0.777 est<br>0.777 est<br>0.777 est<br>0.777 est                                                       |
| Registration #15<br>Registration #16<br>Registration #17<br>Registration #18                                                                                 |            | 0.777 est<br>0.777 est<br>0.777 est<br>0.777 est<br>0.777 est<br>0.777 est                                                       |
| Registration #15<br>Registration #16<br>Registration #17<br>Registration #18<br>Registration #19                                                             |            | 0.777 e6<br>0.777 e6<br>0.777 e6<br>0.777 e6<br>0.777 e6<br>0.777 e6<br>0.777 e6                                                 |
| Registration #15<br>Registration #16<br>Registration #17<br>Registration #18<br>Registration #19<br>Registration #20                                         |            | 0.777 46<br>0.777 46<br>0.777 46<br>0.777 46<br>0.777 46<br>0.777 46<br>0.777 46                                                 |
| Registration #15<br>Registration #16<br>Registration #17<br>Registration #18<br>Registration #19<br>Registration #20<br>Registration #21                     |            | 0                                                                                                                                |
| Registration #15<br>Registration #16<br>Registration #17<br>Registration #18<br>Registration #19<br>Registration #20<br>Registration #21<br>Registration #22 |            | 0.000 es<br>0.000 es |