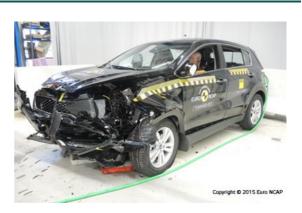

# Safety ratings

| NCAP rating    | ****            |
|----------------|-----------------|
| Adult          | 90%             |
| Children       | 83%             |
| Pedestrian     | 66%             |
| Safety systems | 71%             |
| Overall rating | 80%             |
| Video          | see crash video |