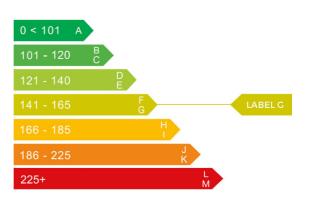

### Engine & fuel consumption

| Power                   | 130 BHP             |
|-------------------------|---------------------|
| Max. torque             | 161 Nm at 4.850 rpm |
| Engine capacity         | 1.591 cc            |
| Cylinders               | 4                   |
| Fuel type               | Petrol              |
| Consumption city        | 34.4 mpg            |
| Consumption extra urban | 44.1 mpg            |
| Consumption combined    | 34.9 mpg            |
| CO2 emission            | 162 g/km            |
| CO2 label               | G                   |