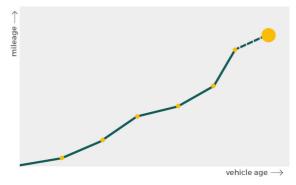

# Mileage check

| Odometer                   | In miles        |
|----------------------------|-----------------|
| Mileage registrations      | 7               |
| First mileage registration | 2018-09-03      |
| Last registration          | 2024-01-08      |
| Complete history           | <u>See info</u> |

| Registration #1 | 2018-09-03 | 6 mi       |
|-----------------|------------|------------|
| Registration #2 | 2021-07-14 | 27.754 mi  |
| Registration #3 |            | 11.777 mi  |
| Registration #4 | 2023-01-11 | 33.175 mi  |
| Registration #5 |            | 11.777 mi  |
| Registration #6 |            | 11.777 esi |
| Registration #7 |            | 11.777 mi  |