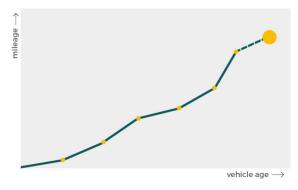

## Mileage check

| Odometer                   | In miles   |
|----------------------------|------------|
| Mileage registrations      | 6          |
| First mileage registration | 2017-11-18 |
| Last registration          | 2023-11-22 |
| Complete history           | See info   |

| Registration #1 | 2017-11-18 | 20 mi      |
|-----------------|------------|------------|
| Registration #2 | 2020-11-19 | 16.070 mi  |
| Registration #3 |            | 11.777 esi |
| Registration #4 |            | 11.777 esi |
| Registration #5 |            | 11.777 esi |
| Registration #6 |            | 11.117 est |