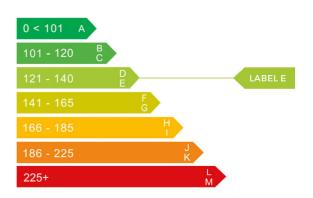

## Engine & fuel consumption

| Power                   | 132 kW / 180 HP / 178 BHP |
|-------------------------|---------------------------|
| Max. torque             | 250 Nm at 1.250 rpm       |
| Engine capacity         | 1.798 cc                  |
| Cylinders               | 4                         |
| Fuel type               | Petrol                    |
| Consumption city        | 37.2 mpg                  |
| Consumption extra urban | 55.4 mpg                  |
| Consumption combined    | 47.1 mpg                  |
| CO2 emission            | 138 g/km                  |
| CO2 label               | E                         |