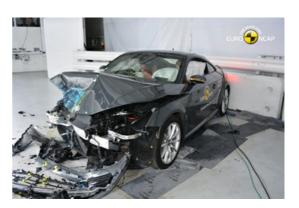

# Safety ratings

| NCAP rating    | ****            |
|----------------|-----------------|
| Adult          | 81%             |
| Children       | 68%             |
| Pedestrian     | 82%             |
| Safety systems | 64%             |
| Overall rating | 75%             |
| Video          | see crash video |