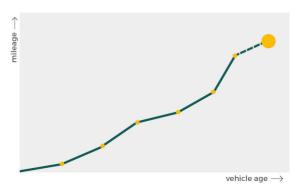

## Mileage check

| Odometer                   | In miles   |
|----------------------------|------------|
| Mileage registrations      | 19         |
| First mileage registration | 2008-04-09 |
| Last registration          | 2021-12-28 |
| Complete history           | See info   |

| Registration #1  | 2008-04-09 | 13 mi      |
|------------------|------------|------------|
| Registration #2  | 2011-03-23 | 51.172 mi  |
| Registration #3  | 2012-03-19 | 71.517 mi  |
| Registration #4  | 2013-03-13 | 80.625 mi  |
| Registration #5  | 2013-03-13 | 80.626 mi  |
| Registration #6  | 2014-03-13 | 88.040 mi  |
| Registration #7  | 2015-03-19 | 96.263 mi  |
| Registration #8  | 2015-03-23 | 96.263 mi  |
| Registration #9  | 2016-03-07 | 116.381 mi |
| Registration #10 | 2017-02-18 | 137.648 mi |
| Registration #11 |            | 11.117 esi |
| Registration #12 |            | 11.777 esi |
| Registration #13 |            | 11.777 mi  |
| Registration #14 |            | 11.777 esi |
| Registration #15 |            | 11.777 mi  |
| Registration #16 |            | 11.777 esi |
| Registration #17 |            | 11.777 mi  |
| Registration #18 |            |            |
|                  |            |            |