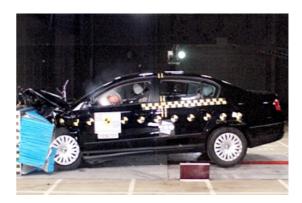

| 116.381 mi |
| Registration #10 | 2017-02-18 | 137.648 mi |
| Registration #11 |            | 11.117 esi |
| Registration #12 |            | 11.777 esi |
| Registration #13 |            | 11.777 mi  |
| Registration #14 |            | 11.777 esi |
| Registration #15 |            | 11.777 mi  |
| Registration #16 |            | 11.777 esi |
| Registration #17 |            | 11.777 mi  |
| Registration #18 |            |            |
|                  |            |            |





## Car features

| S0225 | Air conditioning |
|-------|------------------|
| S0295 |                  |
| S0482 |                  |
| S0501 |                  |
| S0566 |                  |
| S0567 |                  |
| S0569 |                  |

## Safety ratings

**NCAP** rating

Video

see crash video



### Dimensions & weight Width 1781 mm Height 1459 mm Length 4554 mm Wheel base 2578 mm Kerb weight 1568 kg Max. allowed weight 2000 kg Additional information Fuel tank capacity 55 I **Fuel delivery Direct Injection** Number of doors 4

CarCheck.co.uk

| Number of seats | 5          |
|-----------------|------------|
| Number of axles | 2          |
| Engine number   | BKD 509839 |