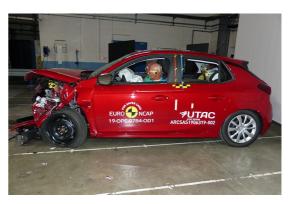

# Safety ratings

| NCAP rating    | ****            |
|----------------|-----------------|
| Adult          | 84%             |
| Children       | 86%             |
| Pedestrian     | 66%             |
| Safety systems | 69%             |
| Overall rating | 78%             |
| Video          | see crash video |