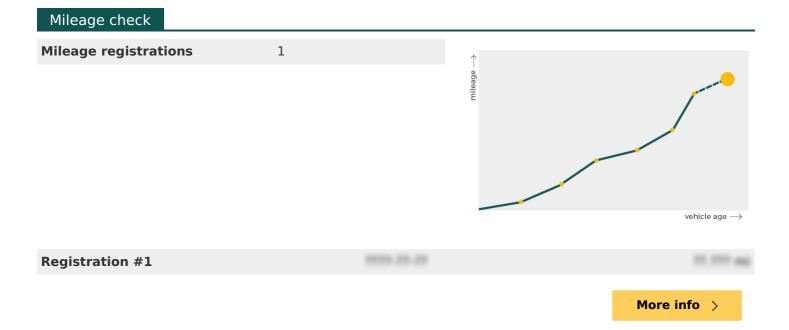

## Owner history

For how long did the current and previous owner(s) have this LAND ROVER? How many owners did this LAND ROVER have? Check it in the premium report and see all owner registrations. Download the full report <u>here</u>.

| ******                                                                                                                                                                                                                                                                                                                                                                                                                                                                                                                                                                                                                                                                                                                                                                                                                                                                                                                                                                                          |             |
|-------------------------------------------------------------------------------------------------------------------------------------------------------------------------------------------------------------------------------------------------------------------------------------------------------------------------------------------------------------------------------------------------------------------------------------------------------------------------------------------------------------------------------------------------------------------------------------------------------------------------------------------------------------------------------------------------------------------------------------------------------------------------------------------------------------------------------------------------------------------------------------------------------------------------------------------------------------------------------------------------|-------------|
| **********                                                                                                                                                                                                                                                                                                                                                                                                                                                                                                                                                                                                                                                                                                                                                                                                                                                                                                                                                                                      |             |
| And a second s |             |
|                                                                                                                                                                                                                                                                                                                                                                                                                                                                                                                                                                                                                                                                                                                                                                                                                                                                                                                                                                                                 |             |
| **********                                                                                                                                                                                                                                                                                                                                                                                                                                                                                                                                                                                                                                                                                                                                                                                                                                                                                                                                                                                      |             |
| ********                                                                                                                                                                                                                                                                                                                                                                                                                                                                                                                                                                                                                                                                                                                                                                                                                                                                                                                                                                                        |             |
|                                                                                                                                                                                                                                                                                                                                                                                                                                                                                                                                                                                                                                                                                                                                                                                                                                                                                                                                                                                                 | More info > |
| Plate changes                                                                                                                                                                                                                                                                                                                                                                                                                                                                                                                                                                                                                                                                                                                                                                                                                                                                                                                                                                                   |             |
| Plate changes                                                                                                                                                                                                                                                                                                                                                                                                                                                                                                                                                                                                                                                                                                                                                                                                                                                                                                                                                                                   |             |

Rumber of plates

Current registration

Plata since

More info >