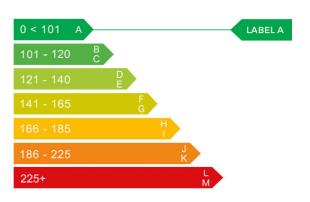

## Engine & fuel consumption

| Power                   | 98 BHP              |
|-------------------------|---------------------|
| Max. torque             | 254 Nm at 1.750 rpm |
| Engine capacity         | 1.560 cc            |
| Cylinders               | 4                   |
| Fuel type               | Diesel              |
| Consumption city        | 68.9 mpg            |
| Consumption extra urban | 85.6 mpg            |
| Consumption combined    | 78.5 mpg            |
| CO2 emission            | 93 g/km             |
| CO2 label               | A                   |