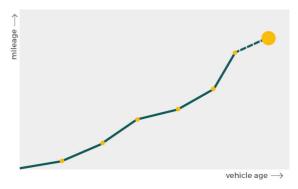

# Mileage check

| In miles   |
|------------|
| 9          |
| 2018-03-19 |
| 2023-12-20 |
| See info   |
|            |

| Registration #1 | 2018-03-19 | 7 mi       |
|-----------------|------------|------------|
| Registration #2 | 2021-02-24 | 6.292 mi   |
| Registration #3 |            | 11.777 mi  |
| Registration #4 |            | 11.777 esi |
| Registration #5 | 2021-12-24 | 11.298 mi  |
| Registration #6 |            | 11.777 esi |
| Registration #7 |            | 11.777 mi  |
| Registration #8 |            | 11.777 esi |
| Registration #9 |            | 10.300 est |