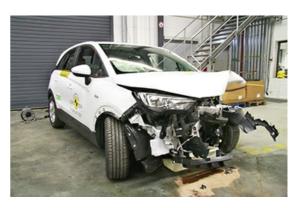

# Safety ratings

| NCAP rating    | ****            |
|----------------|-----------------|
| Adult          | 85%             |
| Children       | 84%             |
| Pedestrian     | 62%             |
| Safety systems | 57%             |
| Overall rating | 75%             |
| Video          | see crash video |