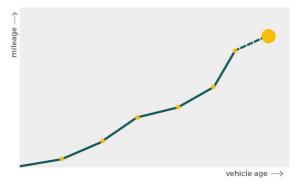

# Mileage check

| Odometer                   | In miles   |
|----------------------------|------------|
| Mileage registrations      | 9          |
| First mileage registration | 2018-07-10 |
| Last registration          | 2023-10-02 |
| Complete history           | See info   |

| Registration #1 | 2018-07-10 | 18 mi      |
|-----------------|------------|------------|
| Registration #2 | 2021-05-20 | 8.973 mi   |
| Registration #3 |            | 11.777 esi |
| Registration #4 |            | 11.777 esi |
| Registration #5 | 2021-10-02 | 10.639 mi  |
| Registration #6 |            | 11.777 esi |
| Registration #7 |            | 11.777 esi |
| Registration #8 |            | 11.777 esi |
| Registration #9 |            | 10.200 est |