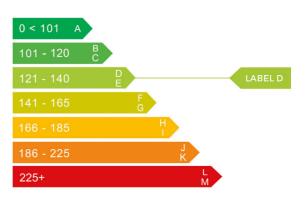

## Engine & fuel consumption

| Power                   | 129 BHP             |
|-------------------------|---------------------|
| Max. torque             | 230 Nm at 1.750 rpm |
| Engine capacity         | 1.200 cc            |
| Cylinders               | 3                   |
| Fuel type               | Petrol              |
| Consumption city        | 44.8 mpg            |
| Consumption extra urban | 57.7 mpg            |
| Consumption combined    | 52.3 mpg            |
| CO2 emission            | 124 g/km            |
| CO2 label               | D                   |