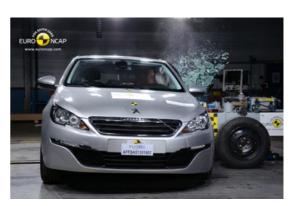

# Safety ratings

| NCAP rating    | ****            |
|----------------|-----------------|
| Adult          | 92%             |
| Children       | 79%             |
| Pedestrian     | 64%             |
| Safety systems | 81%             |
| Overall rating | 83%             |
| Video          | see crash video |