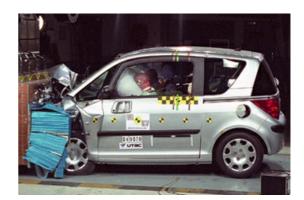

# Safety ratings

**NCAP** rating

Video

see crash video

| Dimensions & weight               |                       |
|-----------------------------------|-----------------------|
| Width                             | 1662 mm               |
| Height                            | 1610 mm               |
| Length                            | 3731 mm               |
| Wheel base                        | 2315 mm               |
| Kerb weight                       | 1216 kg               |
| Max. allowed weight               | 1596 kg               |
| Additional information            |                       |
| Fuel tank capacity                | 40                    |
| Fuel delivery                     | Multi-Point Injection |
| Number of doors                   | 3                     |
| Number of seats<br>CarCheck.co.uk | 4 page 13/13          |