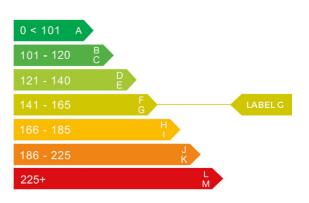

# Engine & fuel consumption

| Power                   | 107 BHP             |
|-------------------------|---------------------|
| Max. torque             | 147 Nm at 4.000 rpm |
| Engine capacity         | 1.587 cc            |
| Cylinders               | 4                   |
| Fuel type               | Petrol              |
| Consumption city        | 32.8 mpg            |
| Consumption extra urban | 52.3 mpg            |
| Consumption combined    | 42.8 mpg            |
| CO2 emission            | 156 g/km            |
| CO2 label               | G                   |