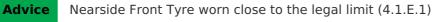

| A | U   | 5   | 5   | V  | V   | Y    | B    |
|---|-----|-----|-----|----|-----|------|------|
|   | rep | ort | dat | e: | 202 | 24-0 | 3-29 |

| MOT #14  |                                                                              | 2019-09-04 09:13         |
|----------|------------------------------------------------------------------------------|--------------------------|
| MOT test | number                                                                       | 600056771354             |
| Result   |                                                                              | ✓ Passed                 |
| Advice   | Rear Tyre worn close to legal limit/worn on edge Both worn low (5.2.3 (e))   |                          |
| Advice   | Front Brake pad(s) wearing thin (1.1.13 (a) (ii))                            |                          |
| Advice   | Rear Tyre slightly damaged/cracking or perishing Both aged, perished and wo  | orn low (5.2.3 (d) (ii)) |
| Advice   | Exhaust back box rusted                                                      |                          |
| Advice   | Nearside Front Tyre worn close to legal limit/worn on edge Worn on the tread | shoulders (5.2.3 (e))    |