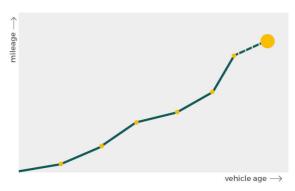

# Mileage check

| Odometer                   | In miles   |
|----------------------------|------------|
| Mileage registrations      | 20         |
| First mileage registration | 2005-09-01 |
| Last registration          | 2024-01-02 |
| Complete history           | See info   |

| Registration #1  | 2005-09-01 | 28 mi      |
|------------------|------------|------------|
| Registration #2  | 2008-08-11 | 8.241 mi   |
| Registration #3  | 2009-08-11 | 10.803 mi  |
| Registration #4  | 2010-08-05 | 13.579 mi  |
| Registration #5  | 2011-08-11 | 15.809 mi  |
| Registration #6  | 2012-08-07 | 18.069 mi  |
| Registration #7  | 2013-08-07 | 20.711 mi  |
| Registration #8  | 2014-08-06 | 23.323 mi  |
| Registration #9  | 2015-08-18 | 25.820 mi  |
| Registration #10 | 2015-08-19 | 25.820 mi  |
| Registration #11 |            | 11.777 mi  |
| Registration #12 |            | 11.777 est |
| Registration #13 |            | 11.777 mi  |
| Registration #14 |            | 11.777 esi |
| Registration #15 |            | 11.777 mi  |
| Registration #16 |            | 11.777 mi  |
| Registration #17 |            | 11.777 mi  |
| Registration #18 |            | 10.277 mi  |
| Registration #19 |            | 11.777 mi  |
| Registration #20 |            | 10.200 mi  |