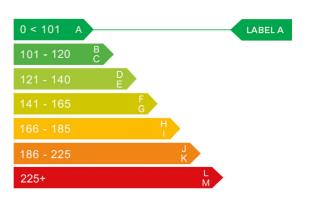

### Engine & fuel consumption

| Power                   | 76 BHP              |
|-------------------------|---------------------|
| Max. torque             | 240 Nm at 1.500 rpm |
| Engine capacity         | 1.396 cc            |
| Cylinders               | 4                   |
| Fuel type               | Diesel              |
| Consumption city        | 67.3 mpg            |
| Consumption extra urban | 91.1 mpg            |
| Consumption combined    | 80.7 mpg            |
| CO2 emission            | 92 g/km             |
| CO2 label               | А                   |