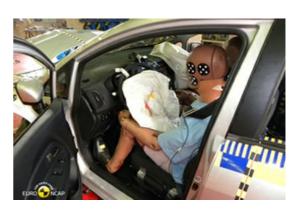

# Safety ratings

| NCAP rating    | ****            |
|----------------|-----------------|
| Adult          | 92%             |
| Children       | 84%             |
| Pedestrian     | 46%             |
| Safety systems | 86%             |
| Overall rating | 81%             |
| Video          | see crash video |