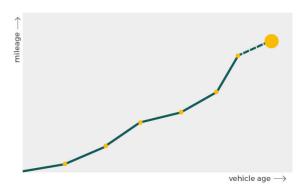

# Mileage check

| Odometer                   | In miles        |
|----------------------------|-----------------|
| Mileage registrations      | 11              |
| First mileage registration | 2017-04-27      |
| Last registration          | 2024-01-15      |
| Complete history           | <u>See info</u> |

| Registration #1  | 2017-04-27 | 26 mi      |
|------------------|------------|------------|
| Registration #2  | 2020-07-16 | 25.692 mi  |
| Registration #3  | 2020-07-16 | 25.692 mi  |
| Registration #4  |            | 11.117 esi |
| Registration #5  |            | 11.777 esi |
| Registration #6  | 2021-07-15 | 29.537 mi  |
| Registration #7  |            | 11.777 mi  |
| Registration #8  |            | 11.777 esi |
| Registration #9  |            | 11.777 mi  |
| Registration #10 |            | 11.777 esi |
| Registration #11 |            | 11.777 esi |