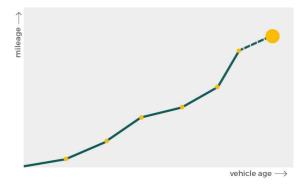

## Mileage check

| Mileage registrations4First mileage registration2021-03-31Last registration2024-03-26Complete historySee info |
|---------------------------------------------------------------------------------------------------------------|
| Last registration2024-03-26                                                                                   |
| -                                                                                                             |
| Complete history See info                                                                                     |
|                                                                                                               |

| Registration #1 | 2021-03-31 | 8 mi       |
|-----------------|------------|------------|
| Registration #2 |            | 11.777 est |
| Registration #3 |            | 11.777 esi |
| Registration #4 |            | 11.117 est |