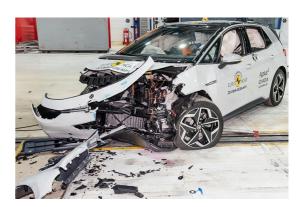

# Safety ratings

| NCAP rating    | ****            |
|----------------|-----------------|
| Adult          | 87%             |
| Children       | 89%             |
| Pedestrian     | 71%             |
| Safety systems | 88%             |
| Overall rating | 85%             |
| Video          | see crash video |