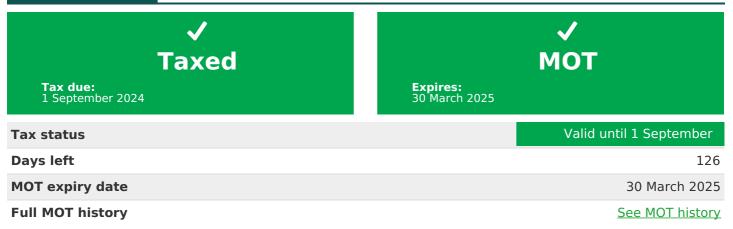

Tax & MOT check

# MOT history

| MOT expiry date    | 2025-03-30 |
|--------------------|------------|
| MOT pass rate      | 50 %       |
| MOT passed         | 1          |
| Failed MOT tests   | 1          |
| Total advice items | 3          |
| Total items failed | 0          |