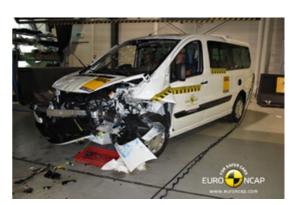

# Safety ratings

| NCAP rating    | ****            |
|----------------|-----------------|
| Adult          | 59%             |
| Children       | 86%             |
| Pedestrian     | 26%             |
| Safety systems | 26%             |
| Overall rating | 54%             |
| Video          | see crash video |