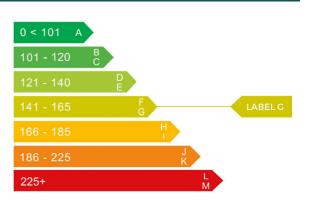

## Engine & fuel consumption

| Power                   | 178 BHP             |
|-------------------------|---------------------|
| Max. torque             | 400 Nm at 2.000 rpm |
| Engine capacity         | 2.000 cc            |
| Cylinders               | 4                   |
| Fuel type               | Diesel              |
| Consumption city        | 38.7 mpg            |
| Consumption extra urban | 53.3 mpg            |
| Consumption combined    | 47.1 mpg            |
| CO2 emission            | 159 g/km            |
| CO2 label               | G                   |