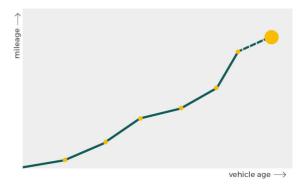

# Mileage check

| Odometer                   | In miles   |
|----------------------------|------------|
| Mileage registrations      | 4          |
| First mileage registration | 2019-05-28 |
| Last registration          | 2023-05-22 |
| Complete history           | See info   |

| Registration #1 | 2019-05-28 | 15 mi      |
|-----------------|------------|------------|
| Registration #2 |            | 11.117 esi |
| Registration #3 |            | 11.117 esi |
| Registration #4 |            | 11.777 esi |