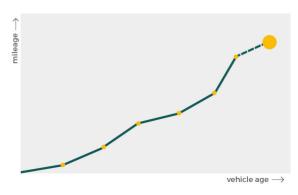

# Mileage check

| Odometer                   | In miles        |
|----------------------------|-----------------|
| Mileage registrations      | 17              |
| First mileage registration | 2010-05-25      |
| Last registration          | 2024-01-26      |
| Complete history           | <u>See info</u> |

| Registration #1  | 2010-05-25 | 15 mi      |
|------------------|------------|------------|
| Registration #2  | 2013-04-18 | 22.937 mi  |
| Registration #3  | 2014-04-14 | 30.944 mi  |
| Registration #4  | 2015-04-14 | 37.384 mi  |
| Registration #5  | 2016-04-15 | 73.159 mi  |
| Registration #6  | 2016-04-15 | 73.159 mi  |
| Registration #7  | 2017-04-19 | 57.298 mi  |
| Registration #8  | 2017-04-19 | 57.298 mi  |
| Registration #9  | 2018-03-26 | 70.038 mi  |
| Registration #10 |            | 11.777 esi |
| Registration #11 |            | 11.777 mi  |
| Registration #12 |            | 11.777 esi |
| Registration #13 |            | 11.777 mi  |
| Registration #14 |            | 11.777 esi |
| Registration #15 |            | 11.777 mi  |
| Registration #16 |            | 11.777 est |
| Registration #17 |            | 11.777 mi  |
|                  |            |            |