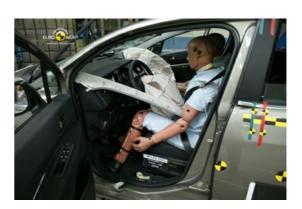

# Safety ratings

| NCAP rating    | ****            |
|----------------|-----------------|
| Adult          | 89%             |
| Children       | 79%             |
| Pedestrian     | 37%             |
| Safety systems | 97%             |
| Overall rating | 77%             |
| Video          | see crash video |