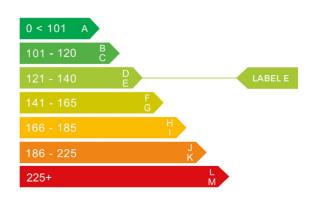

# Engine & fuel consumption

| Engine capacity | 1.560 cc |
|-----------------|----------|
| Fuel type       | Diesel   |
| CO2 emission    | 140 g/km |
| CO2 label       | E        |