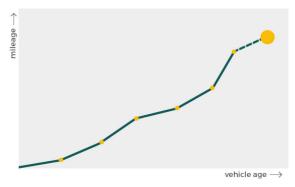

# Mileage check

| Odometer                   | In miles        |
|----------------------------|-----------------|
| Mileage registrations      | 9               |
| First mileage registration | 2018-09-28      |
| Last registration          | 2024-04-15      |
| Complete history           | <u>See info</u> |

| Registration #1 | 2018-09-28 | 25 mi      |
|-----------------|------------|------------|
| Registration #2 | 2021-07-14 | 8.077 mi   |
| Registration #3 |            | 11.177 esi |
| Registration #4 |            | 11.117 esi |
| Registration #5 |            | 11.177 esi |
| Registration #6 |            | 11.117 esi |
| Registration #7 |            | 11.777 esi |
| Registration #8 |            | 11.117 esi |
| Registration #9 |            | 11.777 esi |