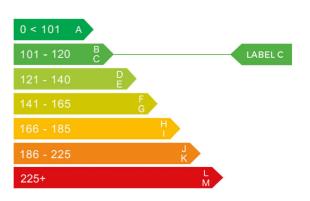

## Engine & fuel consumption

| Power                   | 82 BHP              |
|-------------------------|---------------------|
| Max. torque             | 118 Nm at 2.750 rpm |
| Engine capacity         | 1.199 cc            |
| Cylinders               | 3                   |
| Fuel type               | Petrol              |
| Consumption city        | 47.1 mpg            |
| Consumption extra urban | 65.7 mpg            |
| Consumption combined    | 57.7 mpg            |
| CO2 emission            | 114 g/km            |
| CO2 label               | С                   |