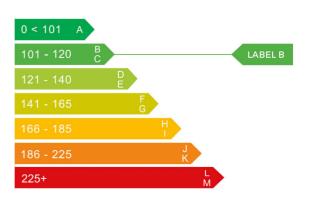

### Engine & fuel consumption

| Power                   | 130 BHP             |
|-------------------------|---------------------|
| Max. torque             | 230 Nm at 1.750 rpm |
| Engine capacity         | 1.200 cc            |
| Cylinders               | 3                   |
| Fuel type               | Petrol              |
| Consumption city        | 47.1 mpg            |
| Consumption extra urban | 68.9 mpg            |
| Consumption combined    | 58.9 mpg            |
| CO2 emission            | 110 g/km            |
| CO2 label               | В                   |